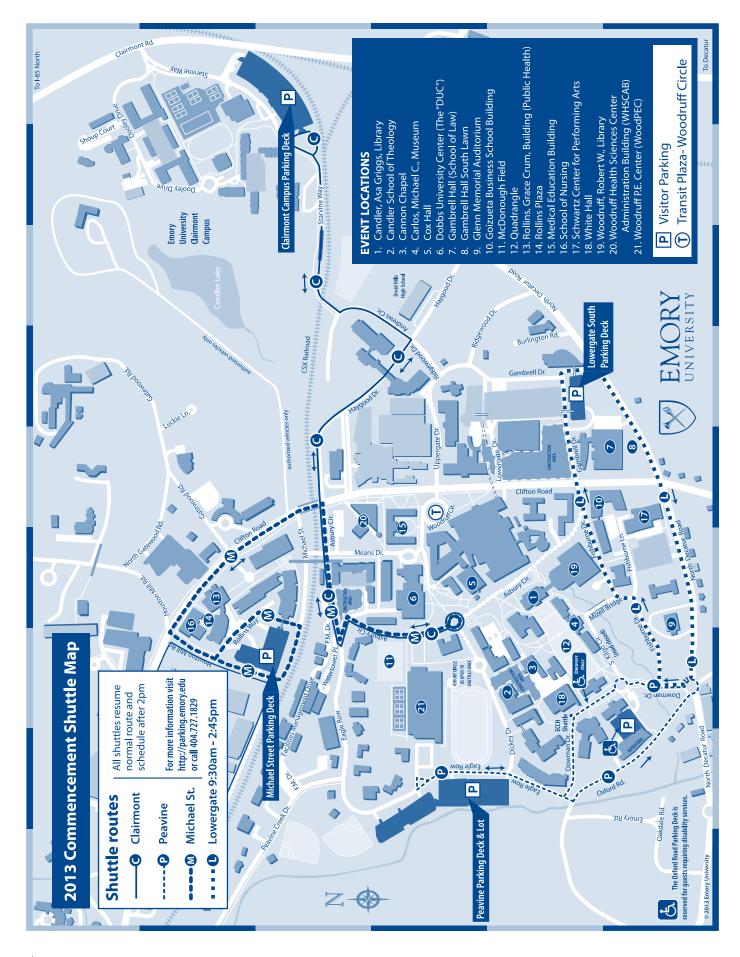

ry is the Loula Walker and Ely Reeves Callaway Sr. Memorial Center. Thanks to a generous gift from alumnus Ely R. Callaway Jr. in honor of his parents, this center joins the former Humanities Building with the original Physics Building, which was constructed in 1919.

At the west end of the Quadrangle is the Administration Building (1955), a gift of Charles Howard Candler. Like his father, Asa, Charles chaired the Board of Trustees for many years. Between the Administration Building and Pitts Library sits the more modern White Hall, the main classroom building of Emory College. Above the trees of the north side of the Quadrangle are the curved red roof of the William R. Cannon Chapel—designed by Paul Rudolph and dedicated in 1981—and the towers of Emory University Hospital to the east.