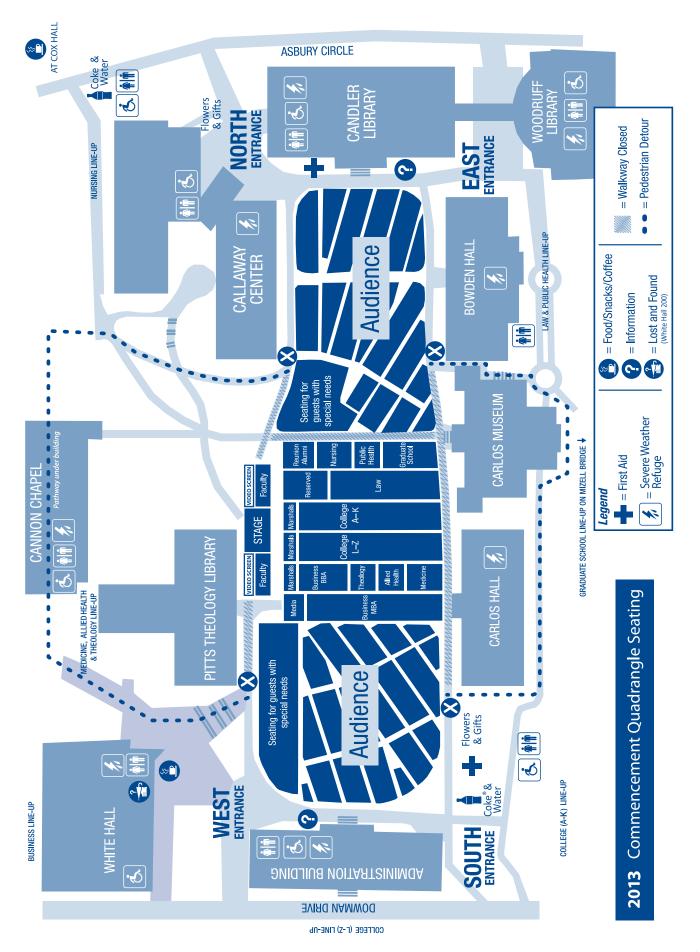

## DIPLOMA CEREMONIES

FAIR WEATHER (INCLUDES LIGHT RAIN)

Diplomas will be awarded in individual ceremonies after the close of this university celebration. The map in the back of this program shows the locations of the diploma ceremonies, held as follows:

- Emory College of Arts and Sciences, *Quadrangle*, 9:45 A.M. School of Medicine, *Glenn Memorial Auditorium*, 10:00 A.M.
- Business School BBA Program, Woodruff Physical Education Center, 10:00 A.M.
- Medical Imaging Program, *Harland Cinema*, *Dobbs University Center*, 10:30 A.M.

Physical Therapy Program, Woodruff Health Sciences Center, Woodruff Health Sciences Center Administration Building Auditorium, 10:00 A.M.

Graduate School PhD Program, *Schwartz Center for Performing Arts, Emerson Hall*, 10:30 A.M.

School of Law, Gambrell Hall Lawn, 10:30 A.M.

School of Nursing, McDonough Field, 10:00 A.M.

School of Public Health, McDonough Field, NOON

Business School MBA Program, Woodruff Physical Education Center, 11:45 A.M.

Graduate School Master's Program, Goizueta Business School, Boynton Auditorium (Room 130), 9:45 A.M.

School of Theology, Glenn Memorial Auditorium, 1:00 P.M.

#### HEAVY RAIN

If the heavy rain schedule is activated, the Quadrangle ceremony will be canceled and the diploma ceremonies for the various schools will be held as listed below:

Emory College of Arts and Sciences, *McDonough Field* (tented and ticketed), 8:00 A.M.

School of Medicine, Glenn Memorial Auditorium, 8:00 A.M.

Physical Therapy Program, Woodruff Health Sciences Center, Woodruff Health Sciences Center Administration Building (WHSCAB) Auditorium, 8:00 A.M.

Medical Imaging Program, Harland Cinema, Dobbs University Center (DUC), 8:00 A.M.

Business School, BBA Program, Woodruff Physical Education Center (WoodPEC), 8:00 A.M.

Business School, MBA Programs, Woodruff Physical Education Center (WoodPEC), 10:00 A.M.

Laney Graduate School, Master's Program, Goizueta Business School, Boynton Auditorium (Room 130), 8:00 A.M.

Laney Graduate School, PhD Program, Schwartz Center for Performing Arts, Emerson Concert Hall, 9:00 A.M.

School of Law, Gambrell Hall (Law School), Tull Auditorium, 10:30 A.M.\*

School of Public Health, *McDonough Field*, 12:30 P.M.\* School of Theology, *Glenn Memorial Auditorium*, 10:45 A.M.\* School of Nursing, *Glenn Memorial Auditorium*, 1:00 P.M.\*

\*These schools/programs have a reception at their respective building prior to the diploma ceremony. See school-specific details at emory.edu/commencement.

#### SEVERE WEATHER

If the severe weather schedule is activated, the Quadrangle ceremony will be canceled and the diploma ceremonies for the various schools will be held as listed below:

- Emory College of Arts and Sciences, *Woodruff Physical Education Center (WoodPEC)* (indoors and ticketed), 7:30 A.M.
- School of Medicine, Glenn Memorial Auditorium, 8:00 A.M.

Physical Therapy Program, Woodruff Health Sciences Center, Woodruff Health Sciences Center Administration Building (WHSCAB) Auditorium, 8:00 A.M.

Medical Imaging Program, Harland Cinema, Dobbs University Center (DUC), 8:00 A.M.

Business School, BBA Program, Woodruff Physical Education Center (WoodPEC), 11:00 A.M.

Business School, MBA Programs, Woodruff Physical Education Center (WoodPEC), 12:45 P.M.\*

Laney Graduate School, Master's Program, Goizueta Business School, Boynton Auditorium (Room 130), 8:00 A.M.

Laney Graduate School, PhD Program, Schwartz Center for Performing Arts, Emerson Concert Hall, 9:00 A.M.

- School of Law, *Gambrell Hall (Law School)*, *Tull Auditorium*, 10:30 A.M.\*
- School of Public Health, Woodruff Physical Education Center (WoodPEC), 3:15 p.m.\*

School of Theology, *Glenn Memorial Auditorium*, 10:45 A.M.\* School of Nursing, *Glenn Memorial Auditorium*, 1:00 P.M.\*

\*These schools/programs have a reception at their respective building prior to the diploma ceremony. See school-specific details regarding timing at emory.edu/commencement.